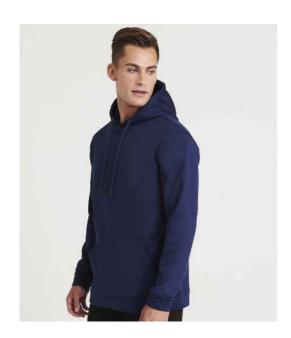

### JH006 Just Hoods

AWDis Sports Polyester Hoodie

**S - 3XL** Sizes:

Material: 100% polyester.

200 gsm Weight:

# **Features**

- Brushed back fleece.
- Drop shoulder style.
- Three panel double fabric hood.
- Self colour round drawcord with metal tips.
- · Front pouch pocket.
- Self fabric cuffs and hem.
- Twin needle stitching.
- · Tear out label.