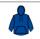

### JH006 Just Hoods

AWDis Sports Polyester Hoodie

**S - 3XL** Sizes:

Material: 100% polyester.

200 gsm Weight:

# **Features**

- Brushed back fleece.
- Drop shoulder style.
- Three panel double fabric hood.
- Self colour round drawcord with metal tips.
- · Front pouch pocket.
- Self fabric cuffs and hem.
- Twin needle stitching.
- · Tear out label.