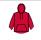

### JH006 Just Hoods

AWDis Sports Polyester Hoodie

**S - 3XL** Sizes:

Material: 100% polyester.

200 gsm Weight:

# **Features**

- Brushed back fleece.
- Drop shoulder style.
- Three panel double fabric hood.
- Self colour round drawcord with metal tips.
- · Front pouch pocket.
- Self fabric cuffs and hem.
- Twin needle stitching.
- · Tear out label.