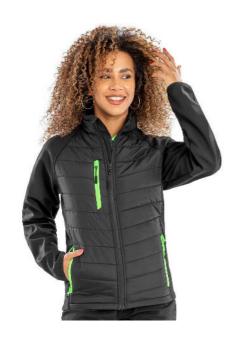

## **RS237 Result Genuine Recycled**

Result Genuine Recycled Compass Padded Jacket

Sizes: XS - 4XL

Material: Recycled polyester outer.

## **Features**

- Polyester padding and lining.
- Polyester micro fleece inner layer.
- Two layer mechanical stretch printable soft shell sleeves.
- · Lightweight.
- Showerproof and windproof.
- Hang tag.

- Full length zip with chin guard and inner zip guard.
- Contrast right chest zip pocket and two front zip pockets.
- · Soft bound cuffs.
- Open hem.
- Tag free.
- · Access for decoration.