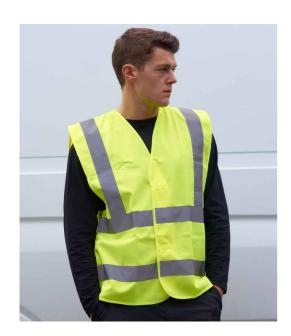

## **PW002 Portwest**

Portwest Hi-Vis Vest

Sizes: S/M - 4XL/5XL

Material: 100% polyester.

## **Features**

- Conforms to EN ISO 20471:
   2013 + A1: 2016 class 2.
- Polyester bound edges.
- Tear release front closure.
- Two reflective bands around the body and one over each shoulder.