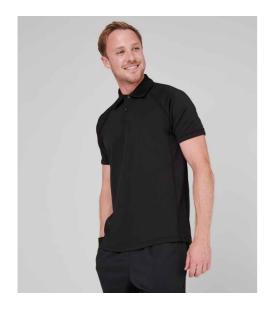

#### LV370 Finden + Hales

Finden and Hales Performance Piped Polo Shirt

Sizes: XS - 3XL

Material: 100% polyester Coolplus® piqué.

Weight: 200 gsm