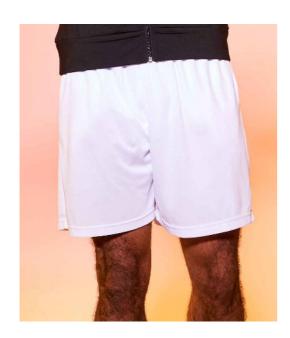

### JC080 Just Cool

AWDis Cool Mesh Lined Shorts

Sizes: S - XXL

Material: 100% polyester.

Weight: 140 gsm

## **Features**

- Neoteric<sup>™</sup> textured fabric with inherent wickability.
- UPF 30+ UV protection.
- · Micro mesh lining.
- Elasticated waistband with drawcord.
- Inner key pocket.
- Two side pockets.
- Tear out label.